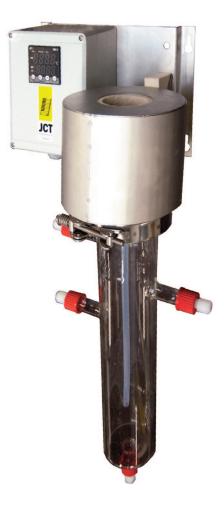

# **JGWU & JGWUH** Gas Washing Unit

## APPLICATION

- · Extractive gas analysis
- · For heavy contaminated gases (e.g. SynGas)
- Continuous cleaning of sample gas

#### BENEFITS

- · Keeps sample gas clean
- · Protection of gas analyzer
- · Reliable removal of contamination
- · Large volume for cleaning liquid

## FEATURES

- Removes contamination like tar, acids and ammonia salts
- · Multiple connections:
  - sample inlet and outlet
  - cleaning liquid inlet
  - cleaning liquid outlet
  - drain outlet
- Heated sample inlet up to 200 °C (option) avoids condensation and crystallization