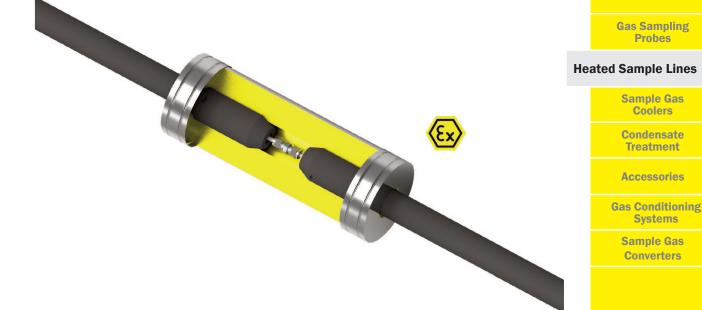

# **JISLC Insulated Sample Line Connector**

**Gas Sampling** Probes

Sample Gas

Coolers **Condensate** Treatment

**Accessories** 

**Systems Sample Gas Converters** 

# **APPLICATION**

- · Extractive gas analysis
- Emission and process monitoring
- Thermic insulated connector for all JCT heated sample lines
- · With or without calibration gas core
- · Indoor and outdoor use

## **BENEFITS**

- Universal usage
- · Easy installation and usage
- · Excellent insulation
- Robust compact setup

#### FEATURES

- · Ready for use
- · Wide thermal application area
- Non flammable
- · With and without calibration gas core
- Suitable for Ex zones