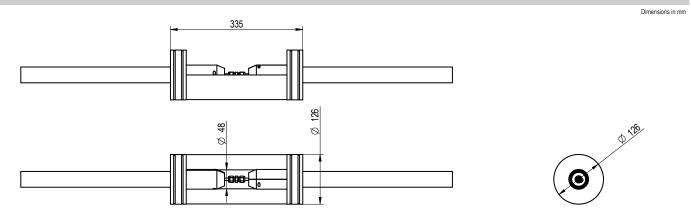

# **TECHNICAL DATA**

| Description                                | thermal insulated heated sample line connector            |  |
|--------------------------------------------|-----------------------------------------------------------|--|
| •                                          | · ·                                                       |  |
| Area of application                        | indoor and outdoor, suitable for Ex areas                 |  |
| Operation data                             |                                                           |  |
| Operating temperature                      | max. 250 °C                                               |  |
| Ambient temperature                        | -40 °C to +80 °C                                          |  |
| Construction                               |                                                           |  |
| Thermal insulation                         | Aluminium coated rockwool thermo fleece, not flammable A2 |  |
| Thermal conductivity                       | 0.35 W/m*K according EnEv                                 |  |
| Diameter sample line outside               | max. 48 mm                                                |  |
| Dimensions over all $(L \times \emptyset)$ | 335 mm x Ø 126 mm                                         |  |
| Approvals / Sign                           | CE                                                        |  |

## DIMENSIONS