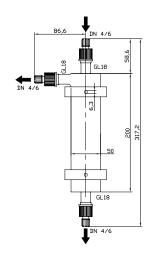

# **DIMENSIONS**

#### Construction

| Dimensions over all (W x H x D) | 105 x 277 x 70 mm  | 125 x 318 x 70 mm          |
|---------------------------------|--------------------|----------------------------|
| Weight                          | ca. 250 g          |                            |
| Sample in / out, condensate     | 6 mm sealing ring  | DN 4/6 tube fitting        |
| Media wetted parts              | Duran glass®, PTFE | Duran glass®, PVDF, Viton® |