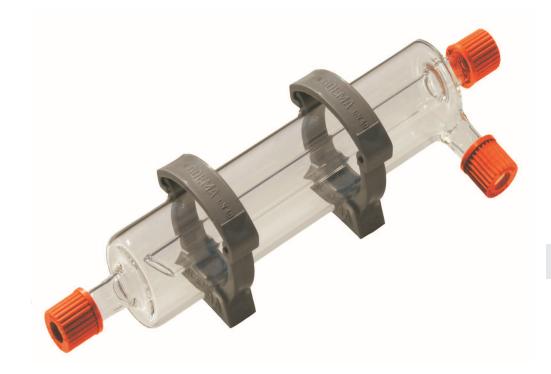

# JPCS Condensate Pre-Separator

#### **FEATURES**

- Sure condensate pre-separation due to cooling the sample gas down to ambient temperature
- Completely out of Duran glass<sup>®</sup>
- · Low wash out rate
- · Vertical mounting
- · Variable connections

#### Construction

| Dimensions over all (W x H x D) | 105 x 277 x 70 mm  | 125 x 318 x 70 mm          |
|---------------------------------|--------------------|----------------------------|
| Weight                          | ca. 250 g          |                            |
| Sample in / out, condensate     | 6 mm sealing ring  | DN 4/6 tube fitting        |
| Media wetted parts              | Duran glass®, PTFE | Duran glass®, PVDF, Viton® |