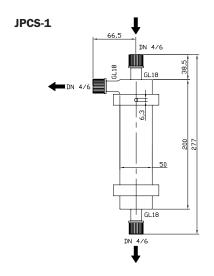

# **DIMENSIONS**

#### Construction

| Dimensions over all (W x H x D) | 105 x 277 x 70 mm  | 125 x 318 x 70 mm          |
|---------------------------------|--------------------|----------------------------|
| Weight                          | ca. 250 g          |                            |
| Sample in / out, condensate     | 6 mm sealing ring  | DN 4/6 tube fitting        |
| Media wetted parts              | Duran glass®, PTFE | Duran glass®, PVDF, Viton® |