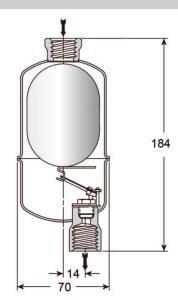

# **TECHNICAL DATA**

Model **11-LD** 

| Description                                | automatic liquid drainer                                                          |  |
|--------------------------------------------|-----------------------------------------------------------------------------------|--|
|                                            | Operation                                                                         |  |
| Draining performance                       | approx. 160 NI/hr bei 1,1 bara and 20 °C / approx. 700 NI/hr at 19 bara and 20 °C |  |
| Operating temperature                      | 0 °C to 200 °C                                                                    |  |
| Operating pressure                         | 1,1 to 19 bara                                                                    |  |
| Operating position                         | vertical                                                                          |  |
| Construction                               |                                                                                   |  |
| Dimensions over all (Ø x H)                | 70 x 184 mm                                                                       |  |
| Weight                                     | approx. 0,8 kg                                                                    |  |
| Condensate inlet / outlet                  | 1/2" NPT i                                                                        |  |
| Sample gas and condensate wetted materials | SS304L, SS316Ti, SS304                                                            |  |

## **DIMENSIONS**

Dimensions in mm