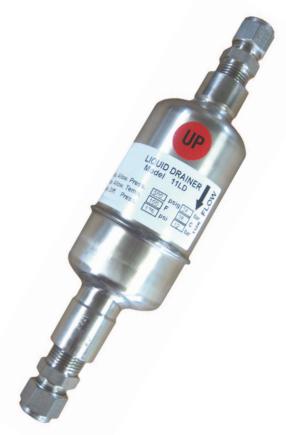

# 11-LD Automatic Liquid Drainer

### **FEATURES**

- Automatic condensate draining due to floating principle
- · Completely out of stainless steel
- · Housing continuously welded
- · Elliptical float
- · Vertical mounting

Gas Sampling Probes

# **TECHNICAL DATA**

Model **11-LD** 

| Description                                | automatic liquid drainer                                                          |  |
|--------------------------------------------|-----------------------------------------------------------------------------------|--|
|                                            | Operation                                                                         |  |
| Draining performance                       | approx. 160 NI/hr bei 1,1 bara and 20 °C / approx. 700 NI/hr at 19 bara and 20 °C |  |
| Operating temperature                      | 0 °C to 200 °C                                                                    |  |
| Operating pressure                         | 1,1 to 19 bara                                                                    |  |
| Operating position                         | vertical                                                                          |  |
| Construction                               |                                                                                   |  |
| Dimensions over all (Ø x H)                | 70 x 184 mm                                                                       |  |
| Weight                                     | approx. 0,8 kg                                                                    |  |
| Condensate inlet / outlet                  | 1/2" NPT i                                                                        |  |
| Sample gas and condensate wetted materials | SS304L, SS316Ti, SS304                                                            |  |